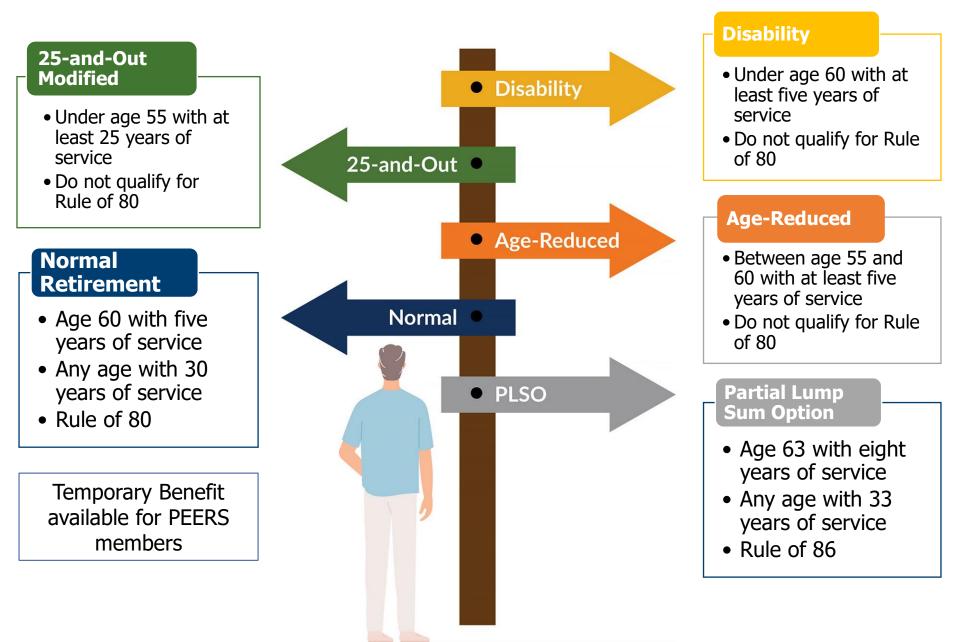

| JBLIC SCHOOL RETIREMENT<br>SYSTEM OF MISSOURI                                                                                     | srspeers.org                                           | ormal Benefits                                                  | with raitial i                | cump ount                  | option for 07/                                                                       | 0172021                  |                                      |                    |
|-----------------------------------------------------------------------------------------------------------------------------------|--------------------------------------------------------|-----------------------------------------------------------------|-------------------------------|------------------